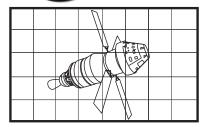

# **Draw the ICPS Second Stage**

Using the grid on the right, draw the ICPS in the blank squares below to copy the picture. Next, add flames to the engines and a space background to show where the ICPS second stage is taking the Orion spacecraft!