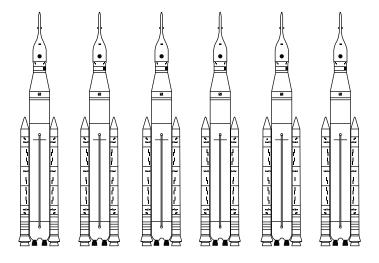

# SPACE LAUNCH SYSTEM INTERIM CRYOGENIC PROPULSION STAGE ICPS

# **Draw the ICPS Second Stage**

Using the grid on the right, draw the ICPS in the blank squares below to copy the picture. Next, add flames to the engines and a space background to show where the ICPS second stage is taking the Orion spacecraft!



## Sudoku

Fill each of the free cells with numbers one through four, so that each row, column and box contain each number only once.

| 2 |   | 4 |   |
|---|---|---|---|
|   | 3 |   |   |
| 1 |   |   | 4 |
|   | 4 |   | 1 |

| 1 |   | 2 |   |
|---|---|---|---|
|   | 2 |   | 4 |
|   |   | 3 |   |
| 2 |   |   | 1 |



## Which SLS Rocket is Different?



## **Word Find**

| Artemis         | Α | R       | Т | Ε | Μ | 1       | S | Ν | F | Р | S |
|-----------------|---|---------|---|---|---|---------|---|---|---|---|---|
| Moon            | С | Χ       | G | Τ | Ο | S       | Ν | F | Н | В | Р |
| ICPS            | R | R       | U | S | Ο | Ν       | Μ | Κ | R | Α | Α |
| Space           | L | F       | F | Ν | Ν | Н       | Н | W | Α | S | С |
| Apollo<br>Orion | I | Т       | R | Ν | J | R       | С | Т | Р | Т | Ε |
| Launch          | F | L       | G | S | Т | В       | Ν | Ε | 0 | R | L |
| Liftoff         | Т | Α       | F | S | В | D       | U | Ε | L | Ο | F |
| Astronaut       | Ο | R       | Ι | Ο | Ν | R       | Α | R | L | Ν | М |
|                 | F | V       | С | Т | U | Α       | L | Χ | Ο | Α | Ε |
|                 |